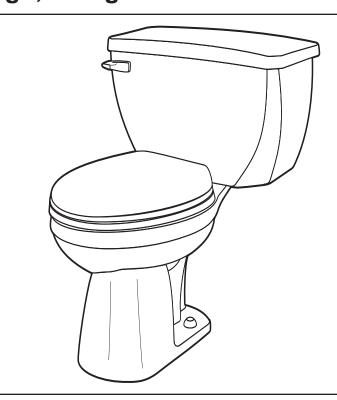

## **ULTRA FLUSH® Pressure-Assist Toilet** 17" High, Elongated

## Features:

- Low Consumption 1.6 gpf (6.0 Lpf)
- Elongated Bowl
- Extra Seat Height
- Pressurized Flushing Action
- Close Coupled Flushometer Tank
- Siphon Jet
- Front Tank Lever
- Available With Tank Lever On Right Side - By Special Order
- 2 Bolt Caps
- ADA Compliant

GERBER.

17" High Elongated, 12" Rough-in (Bowl 21-377 with Tank 28-380)