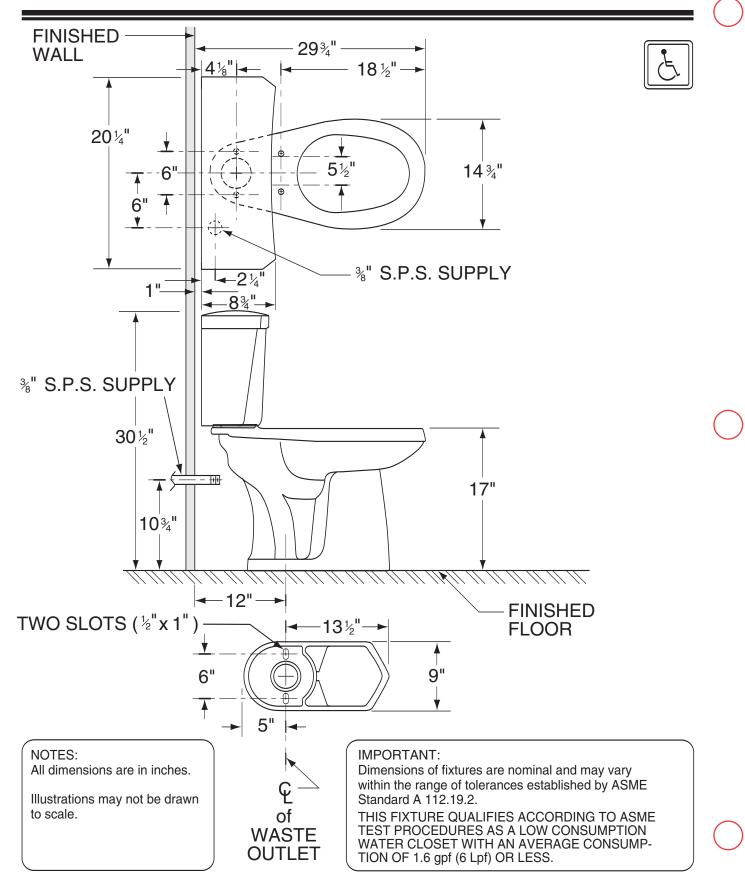

## **Dimensions:**

| Height 30 1/2"                |
|-------------------------------|
| Width                         |
| Depth                         |
| Rough-in                      |
| Water Surface from Rim 4 1/2" |
| Trapway (min)                 |
| Water Surface 12" x 10"       |
| Water Seal                    |
| Shipping Weight94 lbs         |

THIS FIXTURE QUALIFIES ACCORDING TO ASME TEST PROCEDURES AS A LOW

CONSUMPTION WATER CLOSET WITH AN AVERAGE CONSUMPTION OF 1.6 gpf (6 Lpf) OR LESS.

Specifications: Bowl - #21-377 Elongated Bowl Seat not included

**14**¾

Job Name Date

Contractor Architect/engineer

Model Specified Quantity Customer

28<sup>3</sup>/<sub>4</sub>"

GERBER.

YOUR BUSINESS. YOUR BRAND.

www.gerberonline.com

**8**<sup>3</sup>/<sub>4</sub>"

Tank — #28-380

Because we are committed to continual product improvement, specifications are subject to change without notice.

20<sup>1</sup>/<sub>4</sub>"

ω

1.6 gpf (6 Lpf) LOW CONSUMPTION ULTRA FLUSH® TOILET 21-318

GERBER.

17" High Elongated, 12" Rough-in (Bowl 21-377 with Tank 28-380)